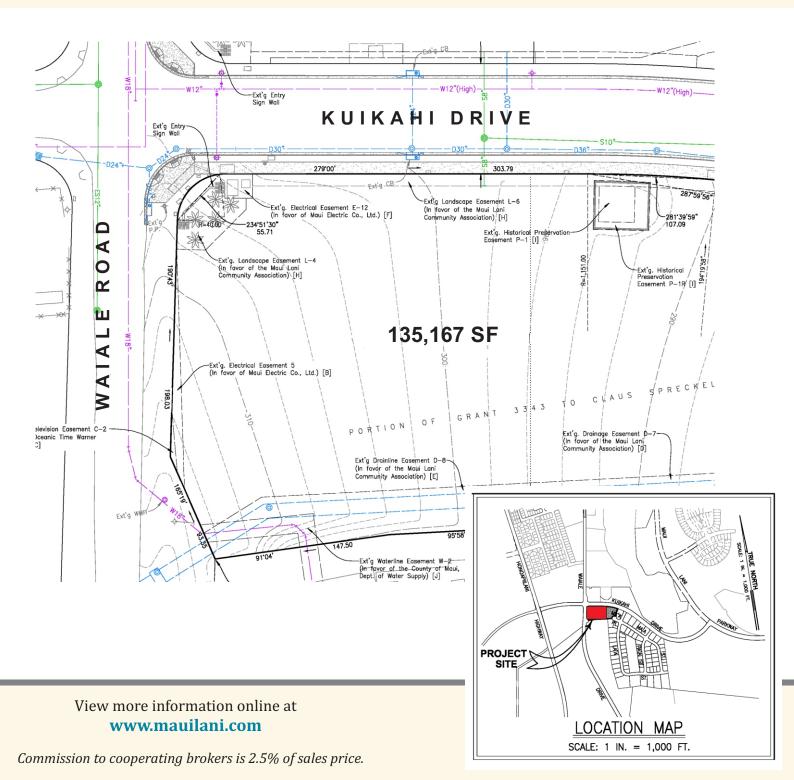

TMK: (2) 3-8-7-168 SIZE: 135,167 SF

**ZONED:** VMX - Village Mixed Use

**SALES PRICE:** \$8,110,000

| DEMOGRAPHICS              | 5 Mi. Radius | 10 Mi. Radius |
|---------------------------|--------------|---------------|
| 2013 Estimated Population | 55,558       | 79,127        |
| 2018 Projected Population | 58,327       | 83,153        |
| 2013 No. of Households    | 16,671       | 25,246        |
| 2018 Projected Households | 17,576       | 26,662        |