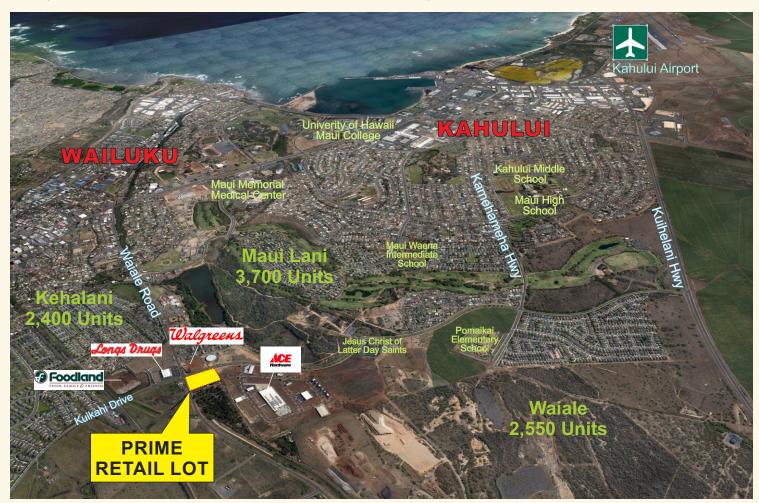

## VILLAGE CENTER

The Dynamic Center of Maui's Premier Master - Planned Community

Fee Simple vacant land in Maui's newest planned community connecting Kahului and Wailuku. Located at the busy intersection of Kuikahi Drive and Waiale Road and across from Walgreens, Longs Drugs and Foodland. The Center's VMX zoning allows for a wide array of uses. Fully entitled, ready-to-build lot with drainage and utilities stubbed to site. Maui Lani's community includes 3,700 homes in its master plan.

TMK: (2) 3-8-7-168 SIZE: 135,167 SF

**ZONED:** VMX - Village Mixed Use

**SALES PRICE:** \$8,110,000

| DEMOGRAPHICS              | 5 Mi. Radius | 10 Mi. Radius |
|---------------------------|--------------|---------------|
| 2013 Estimated Population | 55,558       | 79,127        |
| 2018 Projected Population | 58,327       | 83,153        |
| 2013 No. of Households    | 16,671       | 25,246        |
| 2018 Projected Households | 17,576       | 26,662        |